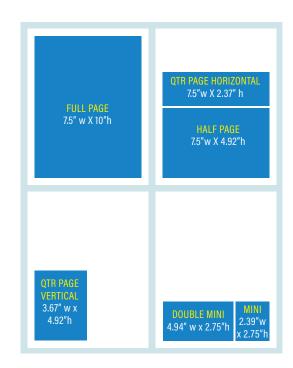

# rates | sizes

| ad<br>sizes                                               | one<br>run        | 3x*<br>run       | 6x*<br>run             |
|-----------------------------------------------------------|-------------------|------------------|------------------------|
| FULL PAGE INSIDE<br>FRONT COVER<br>7.5"w x 10"h (Sold)    | \$ <del>900</del> | \$878.75         | ─ <sup>\$</sup> 832.50 |
| HALF PAGE BACK COVER<br>7.5"w x 4.92"h (Sold)             | \$ <del>700</del> | * <del>665</del> | — <sup>\$</sup> 630    |
| FULL PAGE<br>7.5"w x 10"h                                 | \$800             | \$760            | \$720                  |
| HALF PAGE<br>7.5"w x 4.92"h                               | \$525             | \$498.75         | \$472.50               |
| QUARTER PAGE<br>3.67"w x 4.92"h (V)<br>7.5"w x 2.37"h (H) | \$350             | \$332.50         | \$315                  |
| <b>DOUBLE MINI</b><br>4.94"w x 2.75"h                     | \$250             | \$237.50         | \$225                  |
| <b>MINI</b><br>2.39"w x 2.75"h                            | <sup>\$</sup> 150 | \$142.50         | <sup>\$</sup> 135      |